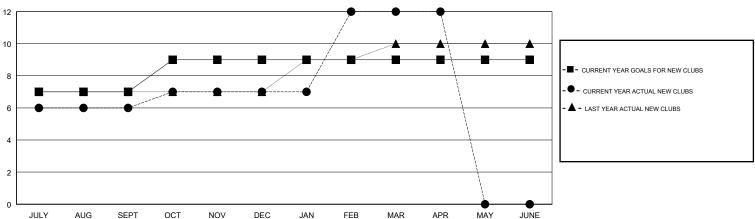

## **LOCATION INDIA**

**GMT CA** 

| Clubs  RESULTS FOR 2018-2019 |               |           |               | Members               |                           |                         |                                                    |
|------------------------------|---------------|-----------|---------------|-----------------------|---------------------------|-------------------------|----------------------------------------------------|
|                              |               |           |               | RESULTS FOR 2018-2019 |                           |                         |                                                    |
| QUARTER                      | NEW CLUB GOAL | NEW CLUBS | DROPPED CLUBS | QUARTER               | MEMBER GROWTH NET<br>GOAL | MEMBER GROWTH<br>ACTUAL | DROPPED<br>MEMBERS ACTUAL<br>(including transfers) |
| JULY/AUG/SEPT                | 7             | 6         | 1             | JULY/AUG/SEPT         | 190                       | 186                     | 150                                                |
| OCT/NOV/DEC                  | 2             | 1         | 9             | OCT/NOV/DEC           | 70                        | 304                     | 505                                                |
| JAN/FEB/MAR                  | 0             | 5         | 0             | JAN/FEB/MAR           | 30                        | 117                     | 6                                                  |
| APR/MAY/JUNE                 | 0             | 0         | 1             | APR/MAY/JUNE          | -82                       | 18                      | 328                                                |