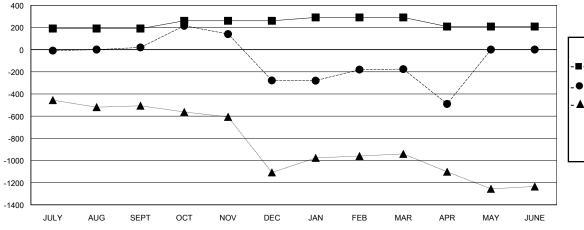

## **LOCATION INDIA**

**GMT CA** 

| Clubs  RESULTS FOR 2018-2019 |               |           |               | Members               |                           |                         |                                                    |
|------------------------------|---------------|-----------|---------------|-----------------------|---------------------------|-------------------------|----------------------------------------------------|
|                              |               |           |               | RESULTS FOR 2018-2019 |                           |                         |                                                    |
| QUARTER                      | NEW CLUB GOAL | NEW CLUBS | DROPPED CLUBS | QUARTER               | MEMBER GROWTH NET<br>GOAL | MEMBER GROWTH<br>ACTUAL | DROPPED<br>MEMBERS ACTUAL<br>(including transfers) |
| JULY/AUG/SEPT                | 7             | 6         | 1             | JULY/AUG/SEPT         | 190                       | 186                     | 150                                                |
| OCT/NOV/DEC                  | 2             | 1         | 9             | OCT/NOV/DEC           | 70                        | 304                     | 505                                                |
| JAN/FEB/MAR                  | 0             | 5         | 0             | JAN/FEB/MAR           | 30                        | 117                     | 6                                                  |
| APR/MAY/JUNE                 | 0             | 0         | 1             | APR/MAY/JUNE          | -82                       | 18                      | 328                                                |

## GOALS AND ACTUAL MEMBERS CUMULATIVE

CLICK HERE FOR CUMULATIVE

© Copyright 2019, Lions Clubs International, All Rights Reserved.

MEMBERSHIP DATA

| - MEMBER GROWTH NET GOAL      |
|-------------------------------|
| - MEMBER GROWTH ACTUAL        |
| - LAST YEAR MEMBERSHIP ACTUAL |
|                               |